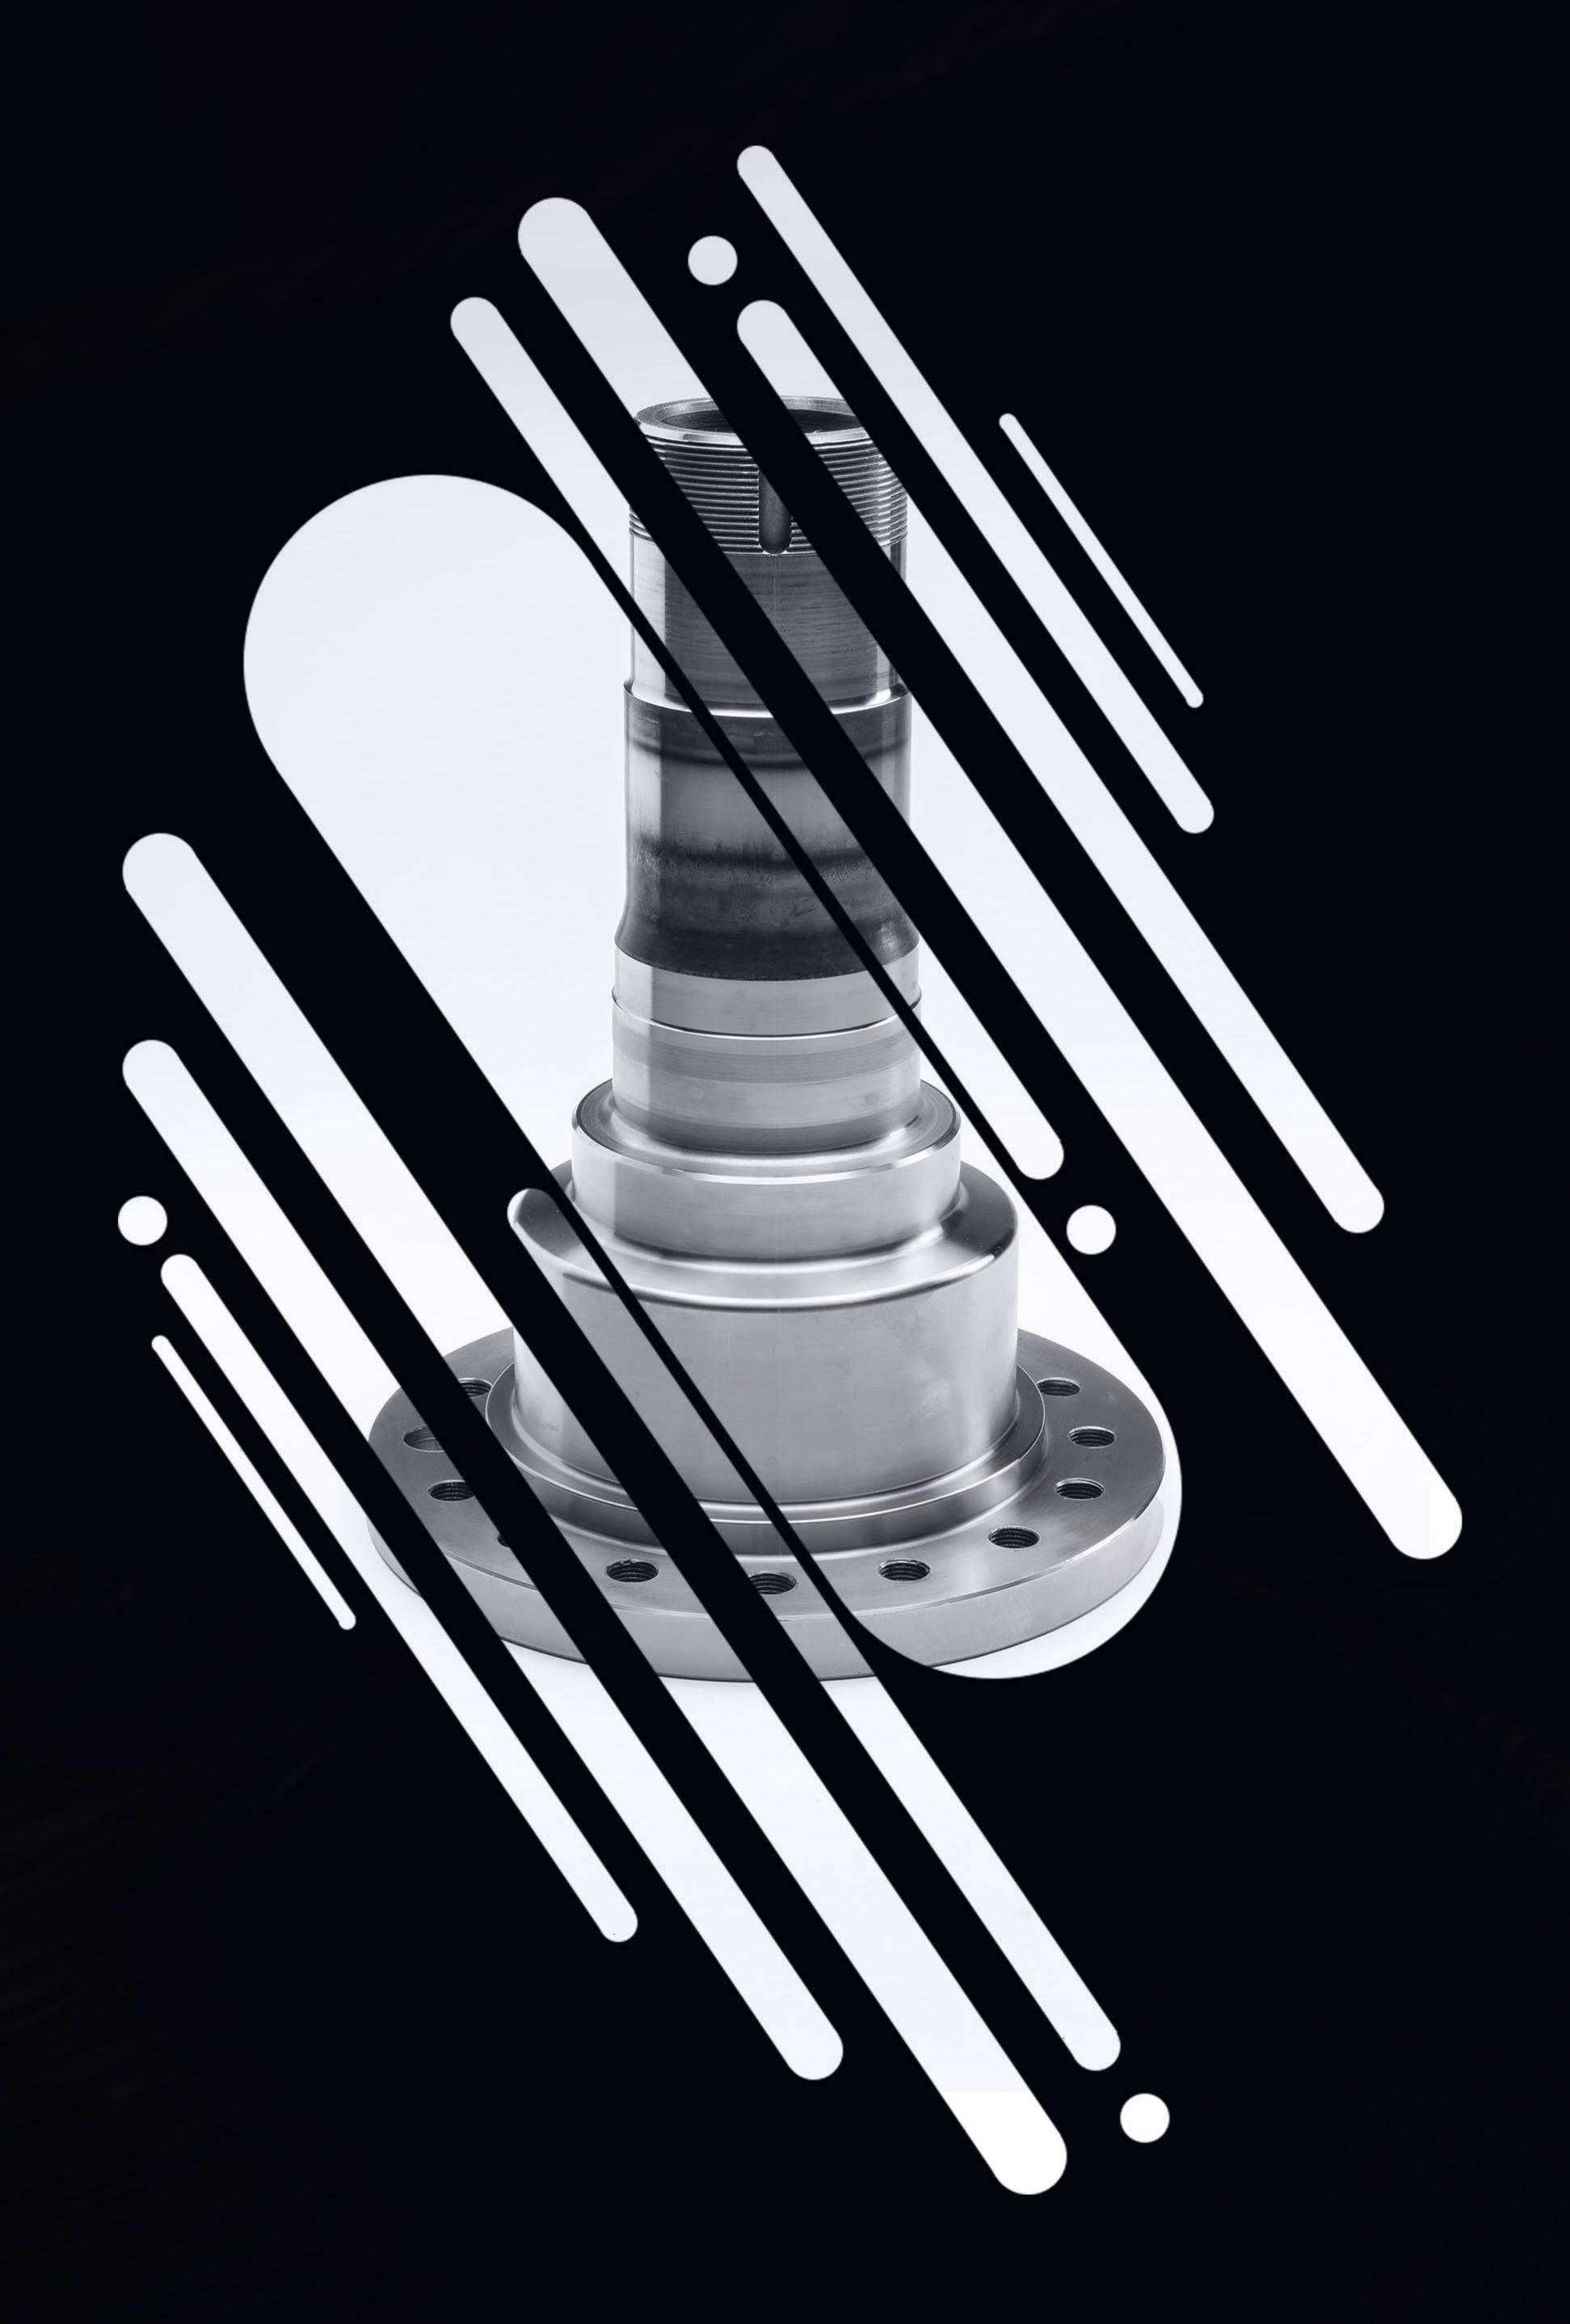

## DRIVE AXLE SPINDLE

INSTALLATIONSTEPS

WE ARE A PROFESSIONAL COMPANY LICENSED TO CONDUCT OUR BUSINESS IN NORTH AMERICA. VISIT WWW.AXLESPINDLE.COM TO BECOME AN AUTHORIZED REPAIR FACILITY.

**CUT OFF DAMAGED SPINDLE 80MM FROM FLANGE** 

> **SLEEVE INSERTION AND** WELDING

**MOUNTING SPIDER PLATE** 

FLAME HEATING SPINDLE

SPINDLE INSTALLATON

**TORQUING FASTNERS** 

TOTAL TIME- 60 MINS APPROX

SAME DAY FIX BUDGET-FRIENDLY RATES OUR GUARANTEE