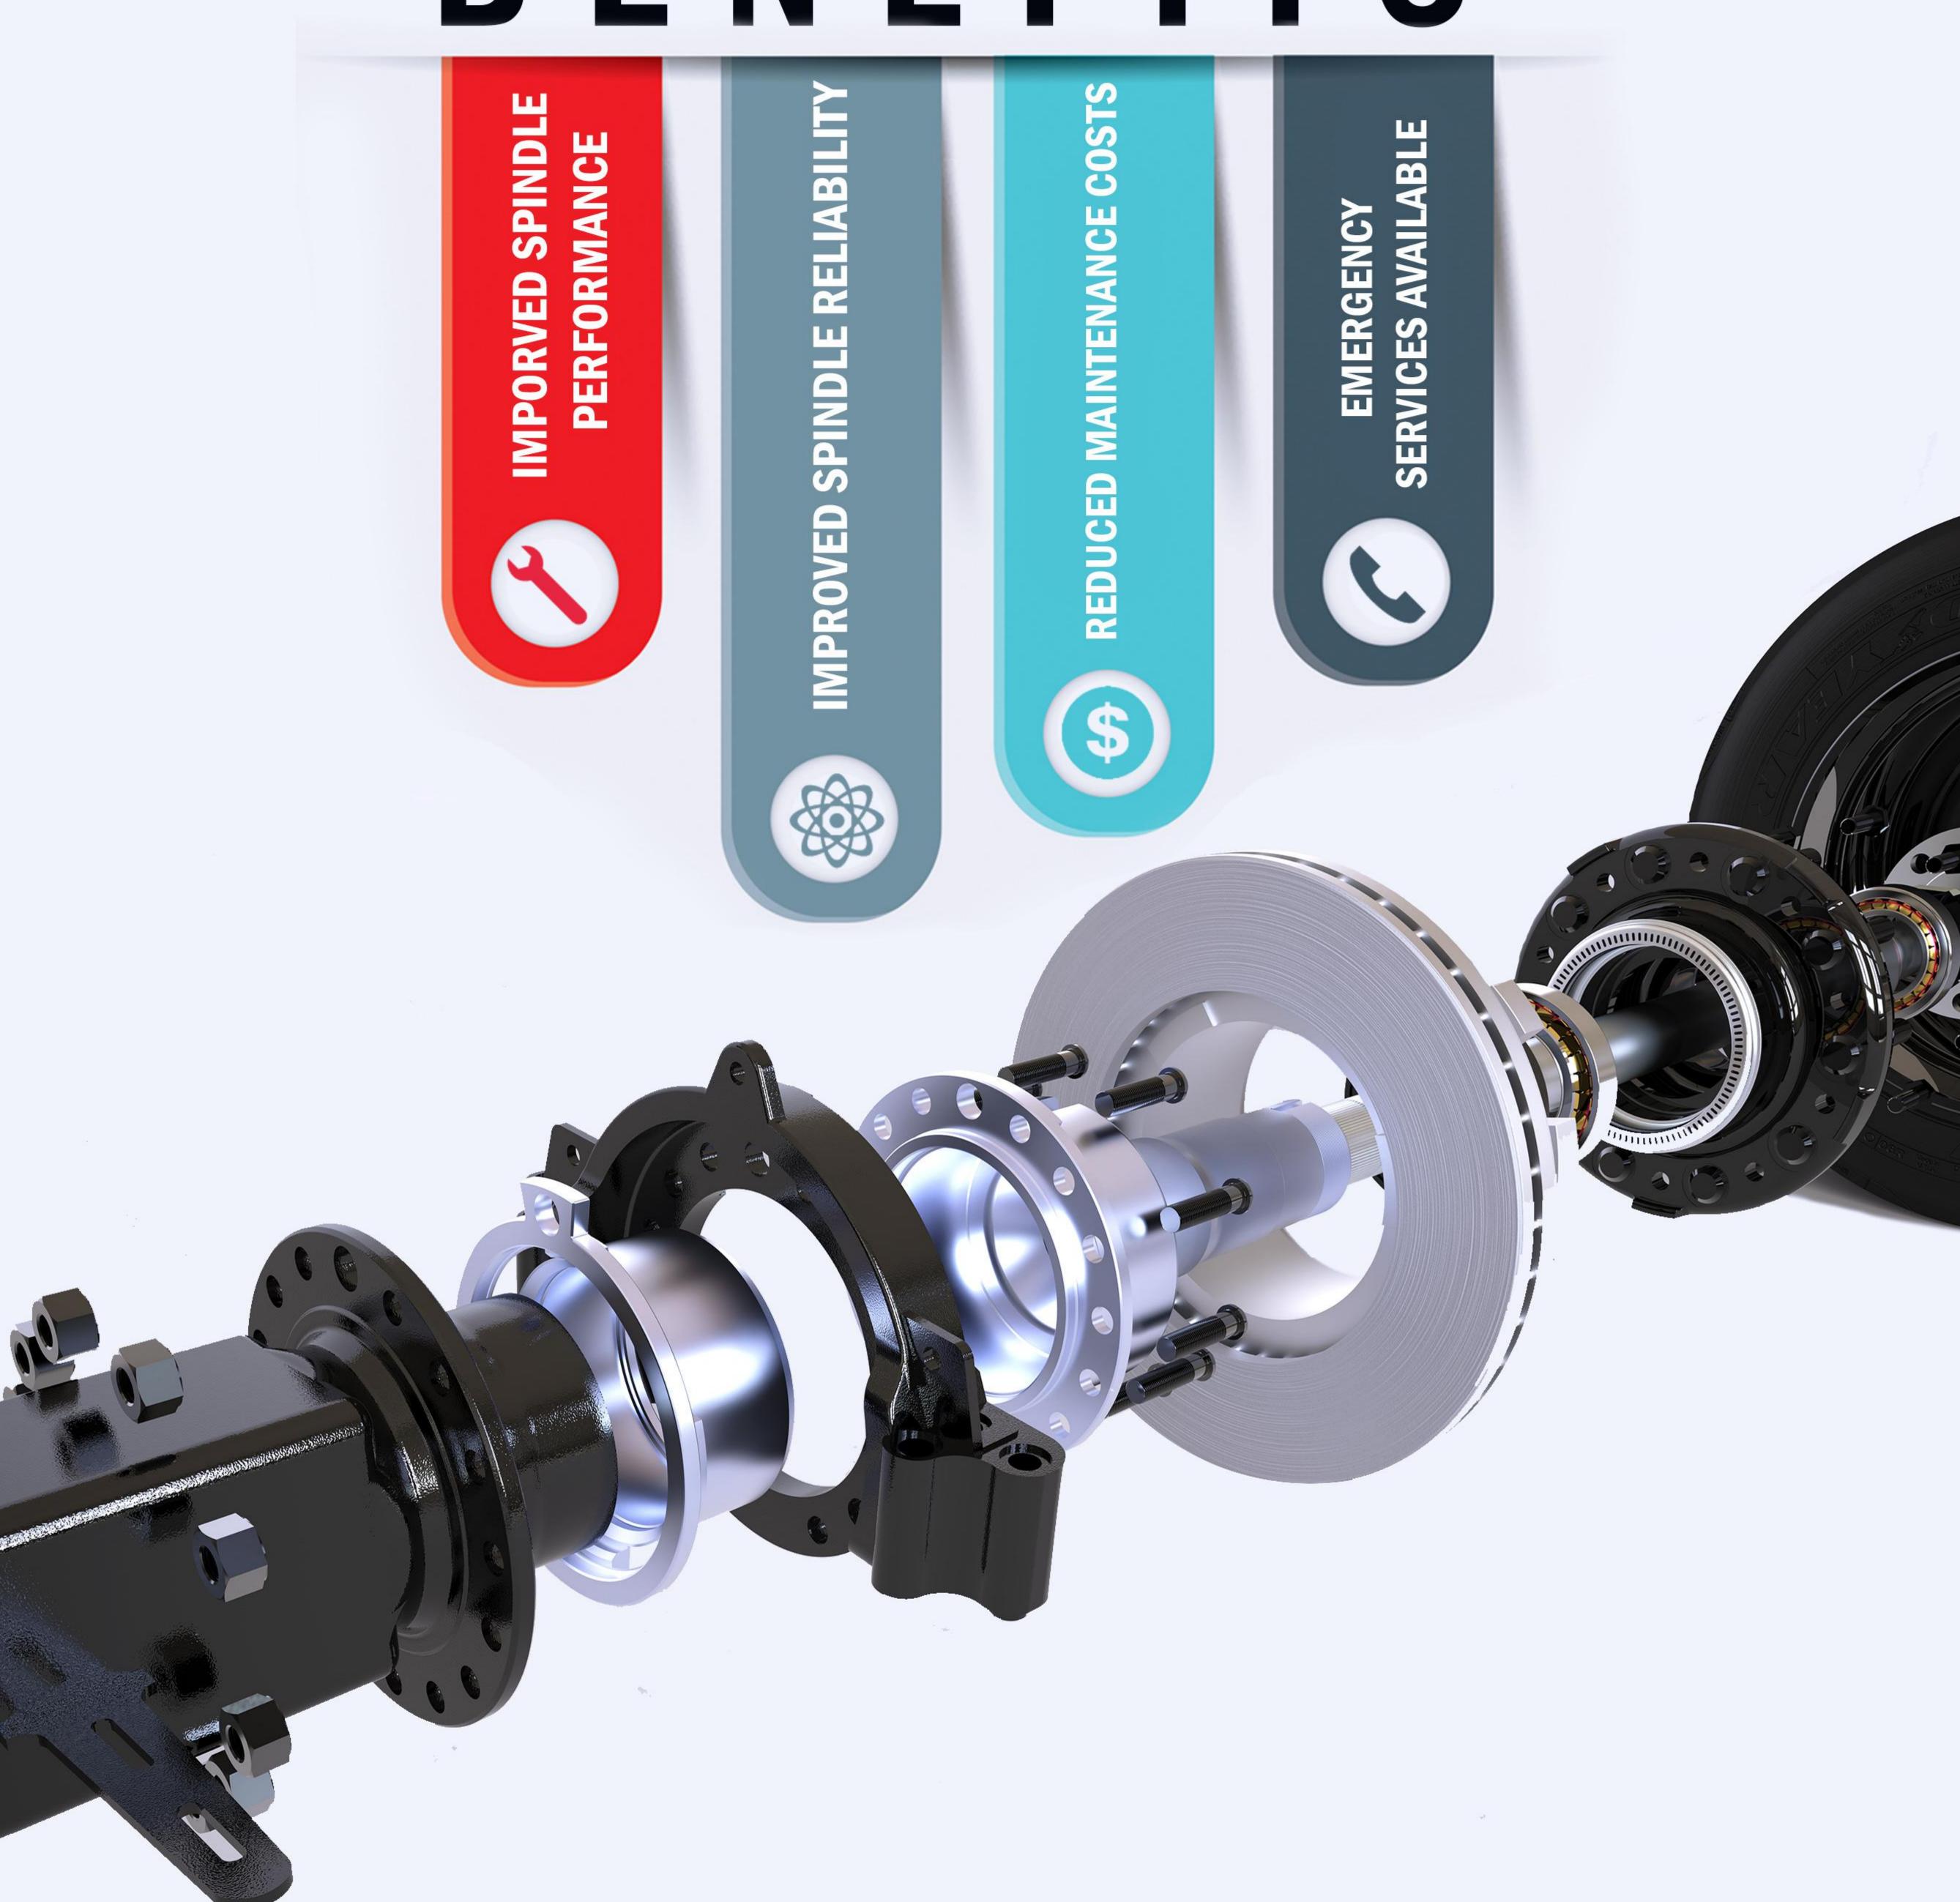

# SPINDLE REPLACEMENT BENEFITS

### **QUICK SERVICES**

REPAIRING OR REPLACING THIS COMPONENT OFTEN TAKES A LONG TIME AND IS A GRUELLING PROCESS. HOWEVER, THIS WILL NOT BE AN ISSUE IF YOU HAVE AXLE SPINDLE TO GUIDE YOU. WE ARE A COMPANY THAT SPECIALIZES IN THE REPLACEMENT OF TRUCK AND TRAILER SPINDLE. WE GUARANTEE THAT WE CAN GET YOUR VEHICLE BACK ON THE ROAD WITHIN 24 HOURS.

### **BUDGET-FRIENDLY RATES**

THE PROMINENT BENEFITS FOR SELECTING US AS YOUR VEHICLE'S SPINDLE REPLACEMENT COMPANY IS THAT YOU WILL NOT HAVE TO BURN THROUGH YOUR POCKETS TO AVAIL OUR SERVICES. FOR US, CLIENT SATISFACTION IS OF THE UTMOST IMPORTANCE. THUS WE OFFER OUR TRUCK AXLE SPINDLE REPLACEMENT SERVICES AT AFFORDABLE RATES FOR EVERYONE.